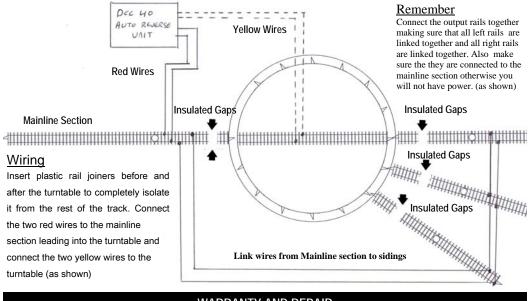

## **OPERATION**

When a DCC decoder equipped locomotive passes the insulated gaps leading into or from a reverse loop section, the Auto Reverse Module will automatically match the track's polarity and maintain the same direction of travel for the locomotive.